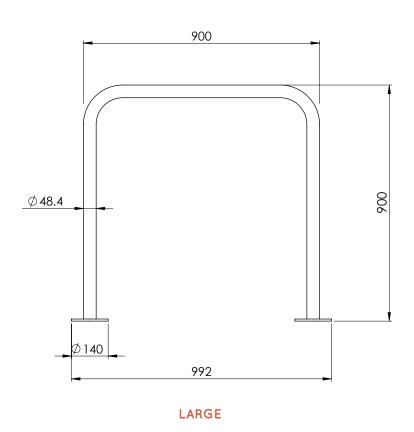

# **BIKE RACKS**

Designer: SPARK - Michell Herbut

## **FIXINGS**

- 12mm fixings for 14mm
- · Diameter holes

Alternative materials and finishes available on request

Measurements are in millimetres. Drawings are not to scale.

| PRODUCT CODE        | FRAME OPTIONS       | FINISH OPTIONS |
|---------------------|---------------------|----------------|
| CAM008-HDG-GV-SMALL | Hot dip galvanised  | Galvanised     |
| CAM008-HDG-GV-LARGE | Hot dip galvanised  | Galvanised     |
| CAM008-S16-N4-SMALL | 316 stainless steel | #4 brushed     |
| CAM008-S16-N4-LARGE | 316 stainless steel | #4 brushed     |