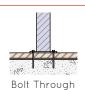

## **INSTALLATION OPTIONS**

## **FIXINGS**

- 12mm fixings for 14mm
- · Diameter holes

Alternative materials and finishes available on request

Measurements are in millimetres. Drawings are not to scale.

| PRODUCT CODE        | FRAME OPTIONS       | FINISH OPTIONS |
|---------------------|---------------------|----------------|
| CAM008-HDG-GV-SMALL | Hot dip galvanised  | Galvanised     |
| CAM008-HDG-GV-LARGE | Hot dip galvanised  | Galvanised     |
| CAM008-S16-N4-SMALL | 316 stainless steel | #4 brushed     |
| CAM008-S16-N4-LARGE | 316 stainless steel | #4 brushed     |