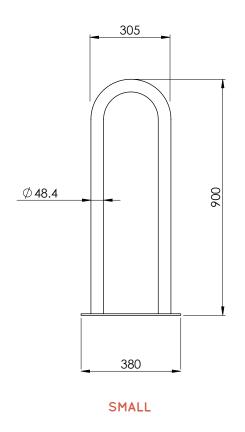

# **BIKE RACKS**

Designer: SPARK - Michell Herbut

## **FIXINGS**

- 12mm fixings for 14mm
- · Diameter holes

Alternative materials and finishes available on request

Measurements are in millimetres. Drawings are not to scale.

| PRODUCT CODE        | FRAME OPTIONS       | FINISH OPTIONS |
|---------------------|---------------------|----------------|
| CAM008-HDG-GV-SMALL | Hot dip galvanised  | Galvanised     |
| CAM008-HDG-GV-LARGE | Hot dip galvanised  | Galvanised     |
| CAM008-S16-N4-SMALL | 316 stainless steel | #4 brushed     |
| CAM008-S16-N4-LARGE | 316 stainless steel | #4 brushed     |