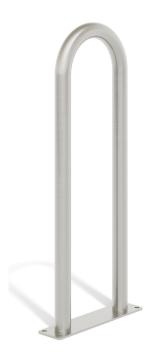

# **BIKE RACKS**

Designer: SPARK - Michell Herbut

#### FRAME MATERIAL

- · Hot dip galvanised mild steel
- · 316 Stainless steel

## FRAME FINISH OPTIONS

- Galvanised
- · #4 Brushed