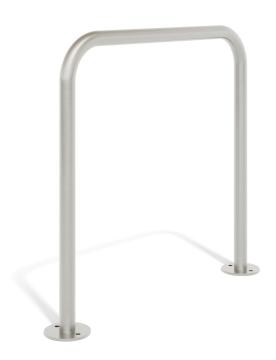

# **BIKE RACKS**

Designer: SPARK - Michell Herbut

#### FRAME MATERIAL

- · Hot dip galvanised mild steel
- · 316 Stainless steel

## FRAME FINISH OPTIONS

- Galvanised
- · #4 Brushed