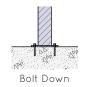

## **INSTALLATION OPTIONS**

## **FIXINGS**

- 12mm fixings for 14mm
- · Diameter holes

Alternative materials and finishes available on request

Measurements are in millimetres. Drawings are not to scale.

| PRODUCT CODE        | FRAME OPTIONS       | FINISH OPTIONS |
|---------------------|---------------------|----------------|
| CAM008-HDG-GV-SMALL | Hot dip galvanised  | Galvanised     |
| CAM008-HDG-GV-LARGE | Hot dip galvanised  | Galvanised     |
| CAM008-S16-N4-SMALL | 316 stainless steel | #4 brushed     |
| CAM008-S16-N4-LARGE | 316 stainless steel | #4 brushed     |